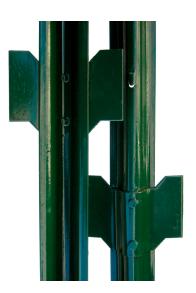

## **Description -**

- Durable green PVC coating
- Medium duty 13 gauge steel
- Anchor plates securely riveted
- Anchor plates measure 2-3/4"x4-1/2"
- Punched holes 1/4" are 6" apart entire length of post
- Self-fastening lugs spaced 6" apart entire length of post
- Bottom lugs face downwards to keep fence from riding up

## **Benefits** -

- Easy to attach fence to post
- Useful for lighter weight fencing
- Lugs hold fence securely against post
- Easy to drive into ground no digging required
- Reflectors and signs can be mounted through holes
- PVC coating provides rust and corrosion protection