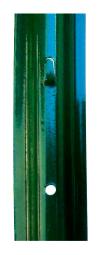

## **Description -**

- Durable green PVC coating
- Medium duty 13 gauge steel
- Anchor plates securely riveted
- Anchor plates measure 2-3/4"x4-1/2"
- Punched holes 1/4" are 6" apart entire length of post
- Self-fastening lugs spaced 6" apart entire length of post
- Bottom lugs face downwards to keep fence from riding up

## **Benefits** -

- Easy to attach fence to post
- Useful for lighter weight fencing
- Lugs hold fence securely against post
- Easy to drive into ground no digging required
- Reflectors and signs can be mounted through holes
- PVC coating provides rust and corrosion protection