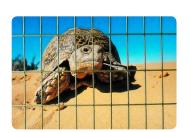

## ~ Tortoise Exclusion Fence ~ Welded Wire - GBW, GAW, VC 16 gauge - 1" x 2" mesh - 36"x100'